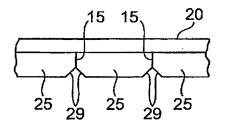

10/507321

FP03-0042-00

Fig.1



Fig.2



Fig.3



Fig.4



Fig.5



Fig.6



FP03-0042-00



10/50737:

FP03-0042-00

Fig.8



Fig.9



Fig.10



Fig.11





Fig. 12

FP03-0042-00

8/21



Rec'd PATARTO p1 Q SEP 2004 10/50/50/50

FP03-0042-00



Fig.15



Fig.16





1887931

FP03-0042-00

13/21



Fig. 20

Fig.22



Fig.23A



Fig.23B 15





...1507321

FP03-0042-00

16/21

Fig.25A



Fig.25B



Fig.26A



Fig.26B



10/507771

FP03-0042-00

Fig.27



Fig.28



Fig.29







10/507321

#### FP03-0042-00





Fig.33 UV \$19 } 19 32 31. 25 25 15 15 25 23

Fig.34



Fig.35



# This Page is Inserted by IFW Indexing and Scanning Operations and is not part of the Official Record

## **BEST AVAILABLE IMAGES**

Defective images within this document are accurate representations of the original documents submitted by the applicant.

Defects in the images include but are not limited to the items checked:

□ BLACK BORDERS
□ IMAGE CUT OFF AT TOP, BOTTOM OR SIDES
□ FADED TEXT OR DRAWING
□ BLURRED OR ILLEGIBLE TEXT OR DRAWING
□ SKEWED/SLANTED IMAGES
□ COLOR OR BLACK AND WHITE PHOTOGRAPHS
□ GRAY SCALE DOCUMENTS
□